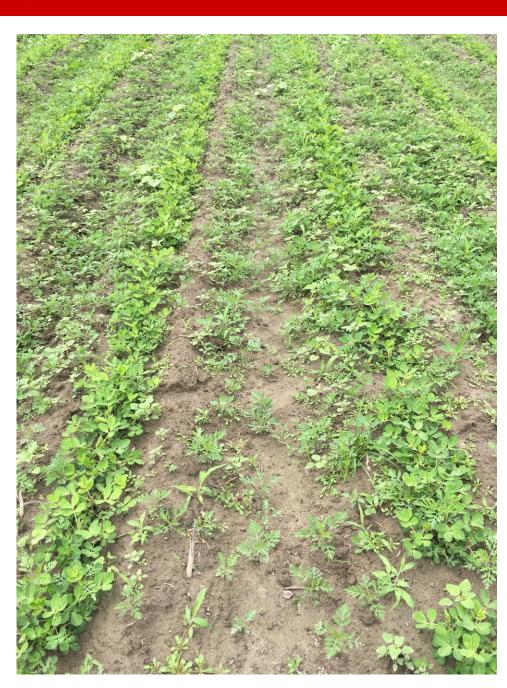

# Gramoxone plus Basagran with Residual Herbicides

Control 3 weeks after treatment

Non-treated control

Sprayed June 4
Gramoxone @ 8 oz/acre
Basagran @ 8 oz/acre
NIS @ 1 pint/100 gal

Sprayed June 4
Gramoxone @ 8 oz/acre
Basagran @ 8 oz/acre
Dual Magnum @ 16 oz/acre
NIS @ 1 pint/100 gal

Sprayed June 4
Gramoxone @ 8 oz/acre
Basagran @ 8 oz/acre
Warrant @ 48 oz/acre
NIS @ 1 pint/100 gal

Sprayed June 4
Gramoxone @ 8 oz/acre
Basagran @ 8 oz/acre
Outlook @ 13 oz/acre
NIS @ 1 pint/100 gal

Sprayed June 4
Gramoxone @ 8 oz/acre
Basagran @ 8 oz/acre
Zidua @ 2.5 oz/acre
NIS @ 1 pint/100 gal

Sprayed June 4
Gramoxone @ 8 oz/acre
Basagran @ 8 oz/acre
Anthem Flex @ 2.7 oz/acre
NIS @ 1 pint/100 gal