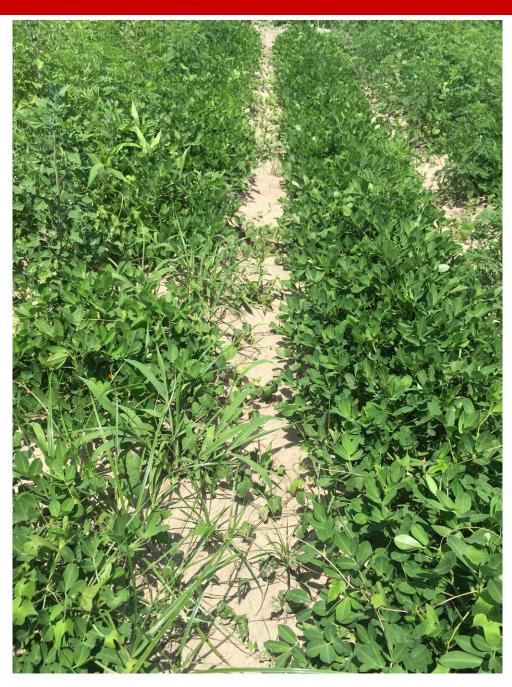

# Gramoxone plus Basagran with Residual Herbicides

Control 3 weeks after treatment

Non-treated control

Sprayed June 4
Gramoxone @ 8 oz/acre
Basagran @ 8 oz/acre
NIS @ 1 pint/100 gal

Sprayed June 4
Gramoxone @ 8 oz/acre
Basagran @ 8 oz/acre
Dual Magnum @ 16 oz/acre
NIS @ 1 pint/100 gal

Sprayed June 4
Gramoxone @ 8 oz/acre
Basagran @ 8 oz/acre
Warrant @ 48 oz/acre
NIS @ 1 pint/100 gal

Sprayed June 4
Gramoxone @ 8 oz/acre
Basagran @ 8 oz/acre
Outlook @ 13 oz/acre
NIS @ 1 pint/100 gal

Sprayed June 4
Gramoxone @ 8 oz/acre
Basagran @ 8 oz/acre
Zidua @ 2.5 oz/acre
NIS @ 1 pint/100 gal

Sprayed June 4
Gramoxone @ 8 oz/acre
Basagran @ 8 oz/acre
Anthem Flex @ 2.7 oz/acre
NIS @ 1 pint/100 gal