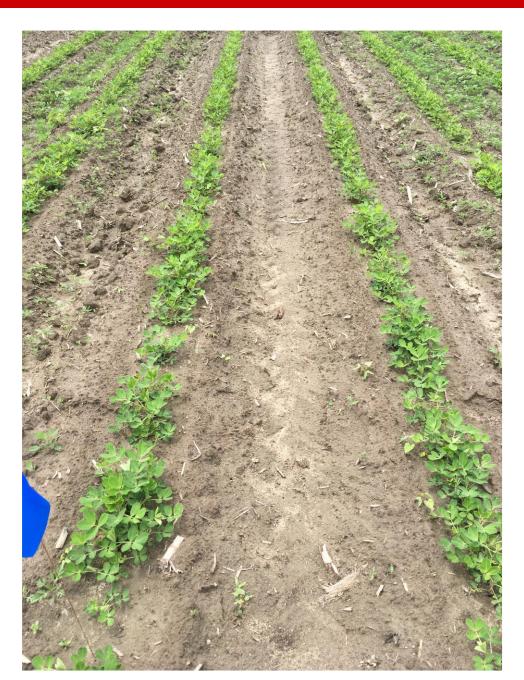

# Gramoxone plus Basagran with Residual Herbicides

Control 3 weeks after treatment

Non-treated control

Sprayed June 4
Gramoxone @ 8 oz/acre
Basagran @ 8 oz/acre
NIS @ 1 pint/100 gal

Sprayed June 4
Gramoxone @ 8 oz/acre
Basagran @ 8 oz/acre
Dual Magnum @ 16 oz/acre
NIS @ 1 pint/100 gal

Sprayed June 4
Gramoxone @ 8 oz/acre
Basagran @ 8 oz/acre
Warrant @ 48 oz/acre
NIS @ 1 pint/100 gal

Sprayed June 4
Gramoxone @ 8 oz/acre
Basagran @ 8 oz/acre
Outlook @ 13 oz/acre
NIS @ 1 pint/100 gal

Sprayed June 4
Gramoxone @ 8 oz/acre
Basagran @ 8 oz/acre
Zidua @ 2.5 oz/acre
NIS @ 1 pint/100 gal

Sprayed June 4
Gramoxone @ 8 oz/acre
Basagran @ 8 oz/acre
Anthem Flex @ 2.7 oz/acre
NIS @ 1 pint/100 gal