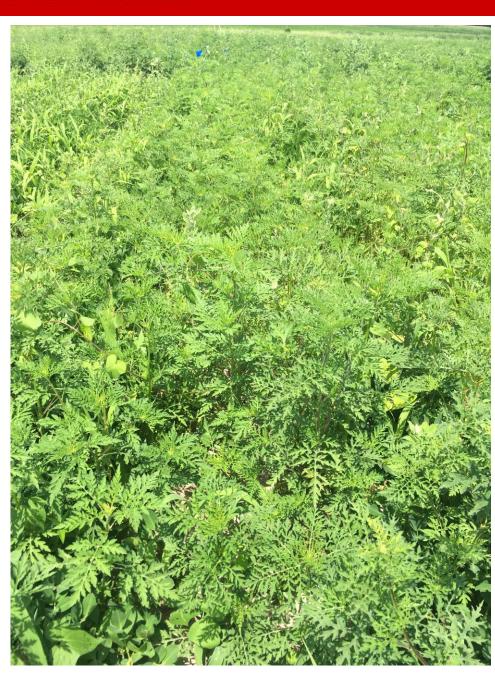

# Gramoxone plus Basagran with Residual Herbicides

Control 6 weeks after treatment

Non-treated control

Sprayed June 4
Gramoxone @ 8 oz/acre
Basagran @ 8 oz/acre
NIS @ 1 pint/100 gal

Sprayed June 4
Gramoxone @ 8 oz/acre
Basagran @ 8 oz/acre
Dual Magnum @ 16 oz/acre
NIS @ 1 pint/100 gal

Sprayed June 4
Gramoxone @ 8 oz/acre
Basagran @ 8 oz/acre
Warrant @ 48 oz/acre
NIS @ 1 pint/100 gal

Sprayed June 4
Gramoxone @ 8 oz/acre
Basagran @ 8 oz/acre
Outlook @ 13 oz/acre
NIS @ 1 pint/100 gal

Sprayed June 4
Gramoxone @ 8 oz/acre
Basagran @ 8 oz/acre
Zidua @ 2.5 oz/acre
NIS @ 1 pint/100 gal

Sprayed June 4
Gramoxone @ 8 oz/acre
Basagran @ 8 oz/acre
Anthem Flex @ 2.7 oz/acre
NIS @ 1 pint/100 gal