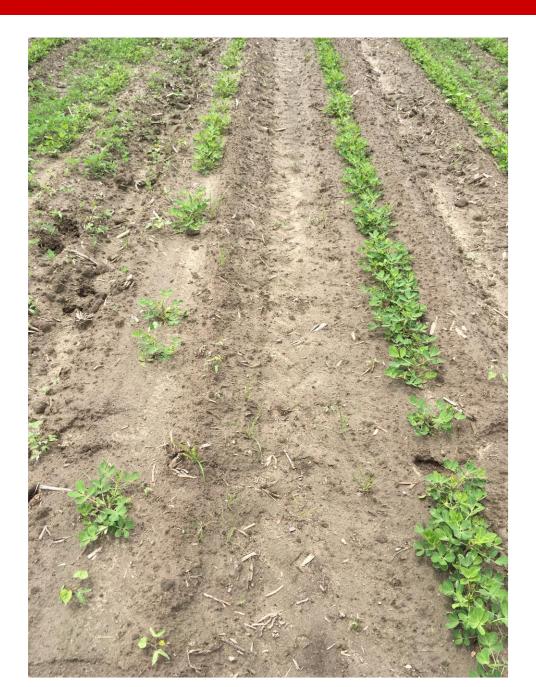

# Gramoxone plus Basagran with Residual Herbicides

Control 3 weeks after treatment

Non-treated control

Sprayed June 4
Gramoxone @ 8 oz/acre
Basagran @ 8 oz/acre
NIS @ 1 pint/100 gal

Sprayed June 4
Gramoxone @ 8 oz/acre
Basagran @ 8 oz/acre
Dual Magnum @ 16 oz/acre
NIS @ 1 pint/100 gal

Sprayed June 4
Gramoxone @ 8 oz/acre
Basagran @ 8 oz/acre
Warrant @ 48 oz/acre
NIS @ 1 pint/100 gal

Sprayed June 4
Gramoxone @ 8 oz/acre
Basagran @ 8 oz/acre
Outlook @ 13 oz/acre
NIS @ 1 pint/100 gal

Sprayed June 4
Gramoxone @ 8 oz/acre
Basagran @ 8 oz/acre
Zidua @ 2.5 oz/acre
NIS @ 1 pint/100 gal

Sprayed June 4
Gramoxone @ 8 oz/acre
Basagran @ 8 oz/acre
Anthem Flex @ 2.7 oz/acre
NIS @ 1 pint/100 gal