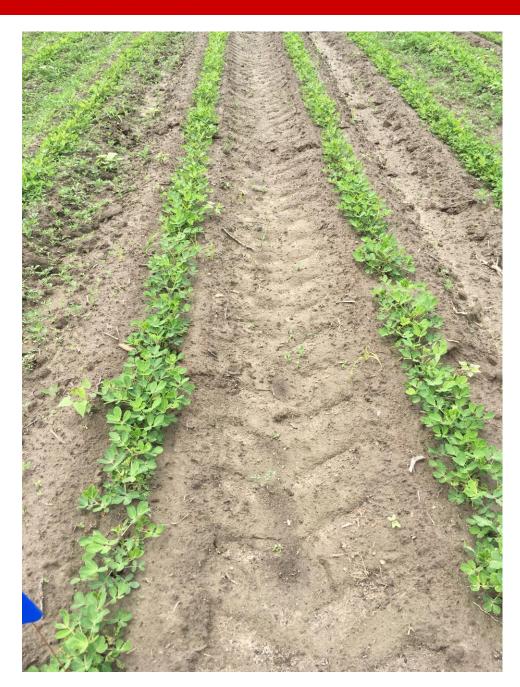

# Gramoxone plus Basagran with Residual Herbicides

Control 3 weeks after treatment

Non-treated control

Sprayed June 4
Gramoxone @ 8 oz/acre
Basagran @ 8 oz/acre
NIS @ 1 pint/100 gal

Sprayed June 4
Gramoxone @ 8 oz/acre
Basagran @ 8 oz/acre
Dual Magnum @ 16 oz/acre
NIS @ 1 pint/100 gal

Sprayed June 4
Gramoxone @ 8 oz/acre
Basagran @ 8 oz/acre
Warrant @ 48 oz/acre
NIS @ 1 pint/100 gal

Sprayed June 4
Gramoxone @ 8 oz/acre
Basagran @ 8 oz/acre
Outlook @ 13 oz/acre
NIS @ 1 pint/100 gal

Sprayed June 4
Gramoxone @ 8 oz/acre
Basagran @ 8 oz/acre
Zidua @ 2.5 oz/acre
NIS @ 1 pint/100 gal

Sprayed June 4
Gramoxone @ 8 oz/acre
Basagran @ 8 oz/acre
Anthem Flex @ 2.7 oz/acre
NIS @ 1 pint/100 gal