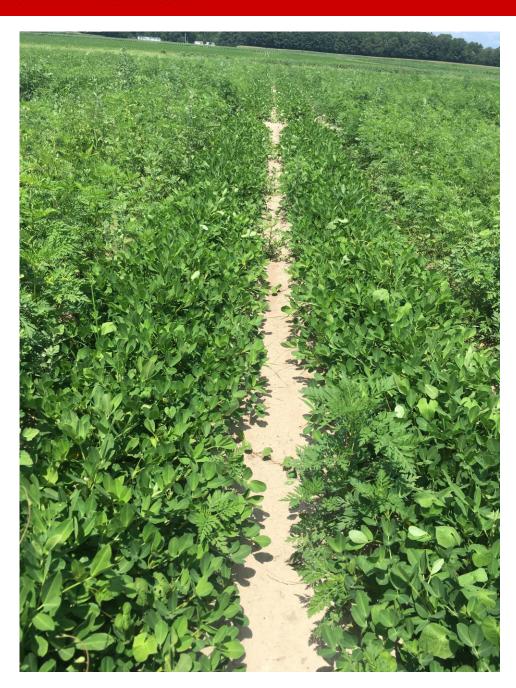

# Gramoxone plus Basagran with Residual Herbicides

Control 6 weeks after treatment

Non-treated control

Sprayed June 4
Gramoxone @ 8 oz/acre
Basagran @ 8 oz/acre
NIS @ 1 pint/100 gal

Sprayed June 4
Gramoxone @ 8 oz/acre
Basagran @ 8 oz/acre
Dual Magnum @ 16 oz/acre
NIS @ 1 pint/100 gal

Sprayed June 4
Gramoxone @ 8 oz/acre
Basagran @ 8 oz/acre
Warrant @ 48 oz/acre
NIS @ 1 pint/100 gal

Sprayed June 4
Gramoxone @ 8 oz/acre
Basagran @ 8 oz/acre
Outlook @ 13 oz/acre
NIS @ 1 pint/100 gal

Sprayed June 4
Gramoxone @ 8 oz/acre
Basagran @ 8 oz/acre
Zidua @ 2.5 oz/acre
NIS @ 1 pint/100 gal

Sprayed June 4
Gramoxone @ 8 oz/acre
Basagran @ 8 oz/acre
Anthem Flex @ 2.7 oz/acre
NIS @ 1 pint/100 gal