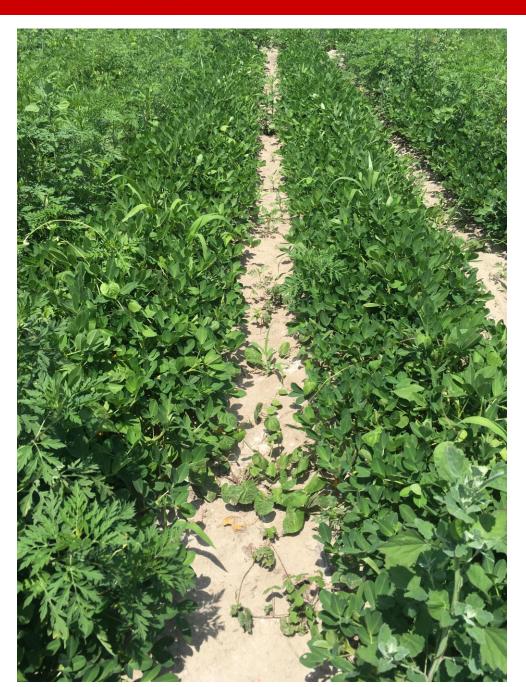

# Gramoxone plus Basagran with Residual Herbicides

Control 6 weeks after treatment

Non-treated control

Sprayed June 4
Gramoxone @ 8 oz/acre
Basagran @ 8 oz/acre
NIS @ 1 pint/100 gal

Sprayed June 4
Gramoxone @ 8 oz/acre
Basagran @ 8 oz/acre
Dual Magnum @ 16 oz/acre
NIS @ 1 pint/100 gal