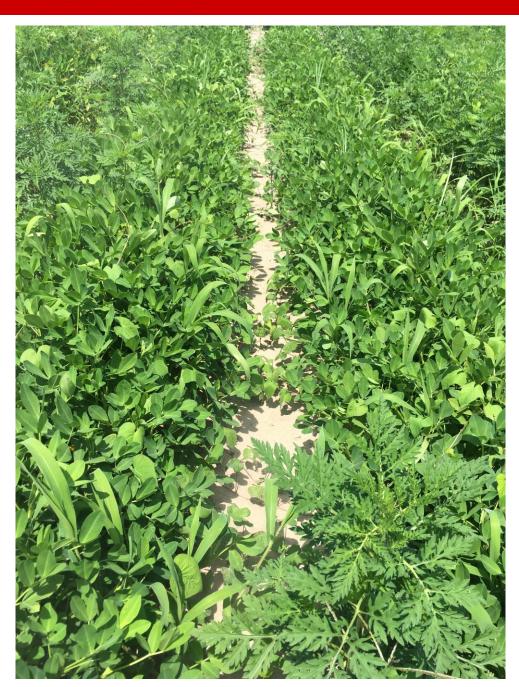

# Gramoxone plus Basagran with Residual Herbicides

Control 3 weeks after treatment

Non-treated control

Sprayed June 4
Gramoxone @ 8 oz/acre
Basagran @ 8 oz/acre
NIS @ 1 pint/100 gal

Sprayed June 4
Gramoxone @ 8 oz/acre
Basagran @ 8 oz/acre
Dual Magnum @ 16 oz/acre
NIS @ 1 pint/100 gal

Sprayed June 4
Gramoxone @ 8 oz/acre
Basagran @ 8 oz/acre
Warrant @ 48 oz/acre
NIS @ 1 pint/100 gal

Sprayed June 4
Gramoxone @ 8 oz/acre
Basagran @ 8 oz/acre
Outlook @ 13 oz/acre
NIS @ 1 pint/100 gal

Sprayed June 4
Gramoxone @ 8 oz/acre
Basagran @ 8 oz/acre
Zidua @ 2.5 oz/acre
NIS @ 1 pint/100 gal