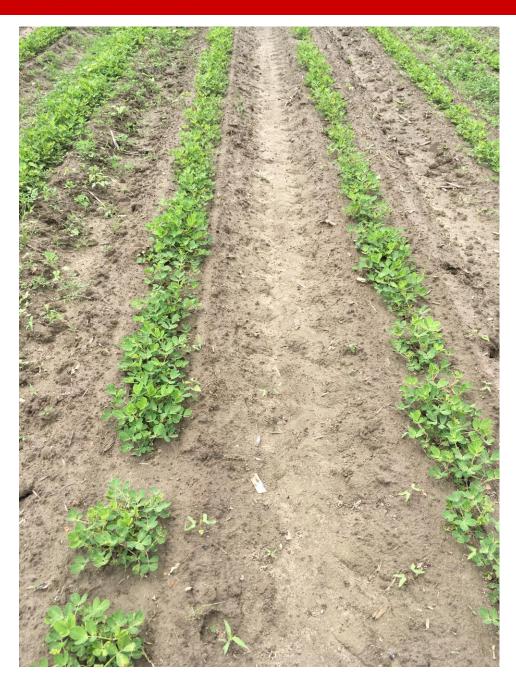

# Gramoxone plus Basagran with Residual Herbicides

Control 6 weeks after treatment

Non-treated control

Sprayed June 4
Gramoxone @ 8 oz/acre
Basagran @ 8 oz/acre
NIS @ 1 pint/100 gal

Sprayed June 4
Gramoxone @ 8 oz/acre
Basagran @ 8 oz/acre
Dual Magnum @ 16 oz/acre
NIS @ 1 pint/100 gal

Sprayed June 4
Gramoxone @ 8 oz/acre
Basagran @ 8 oz/acre
Warrant @ 48 oz/acre
NIS @ 1 pint/100 gal

Sprayed June 4
Gramoxone @ 8 oz/acre
Basagran @ 8 oz/acre
Outlook @ 13 oz/acre
NIS @ 1 pint/100 gal

Sprayed June 4
Gramoxone @ 8 oz/acre
Basagran @ 8 oz/acre
Zidua @ 2.5 oz/acre
NIS @ 1 pint/100 gal

Sprayed June 4
Gramoxone @ 8 oz/acre
Basagran @ 8 oz/acre
Anthem Flex @ 2.7 oz/acre
NIS @ 1 pint/100 gal