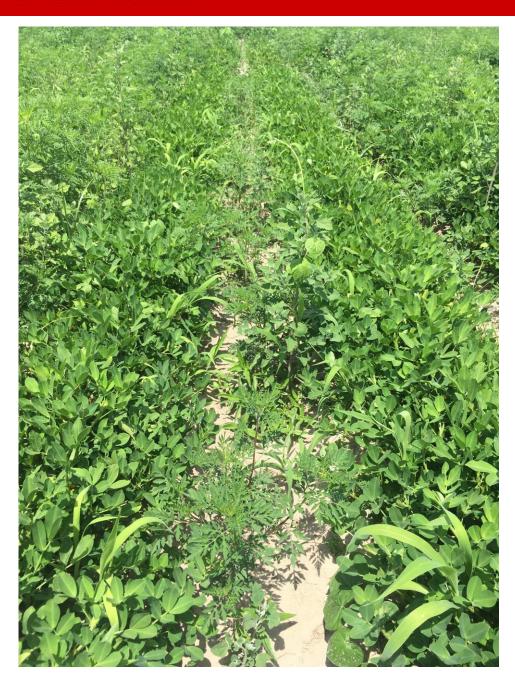

# Gramoxone plus Basagran with Residual Herbicides

Control 3 weeks after treatment

Non-treated control

Sprayed June 4
Gramoxone @ 8 oz/acre
Basagran @ 8 oz/acre
NIS @ 1 pint/100 gal

Sprayed June 4
Gramoxone @ 8 oz/acre
Basagran @ 8 oz/acre
Dual Magnum @ 16 oz/acre
NIS @ 1 pint/100 gal