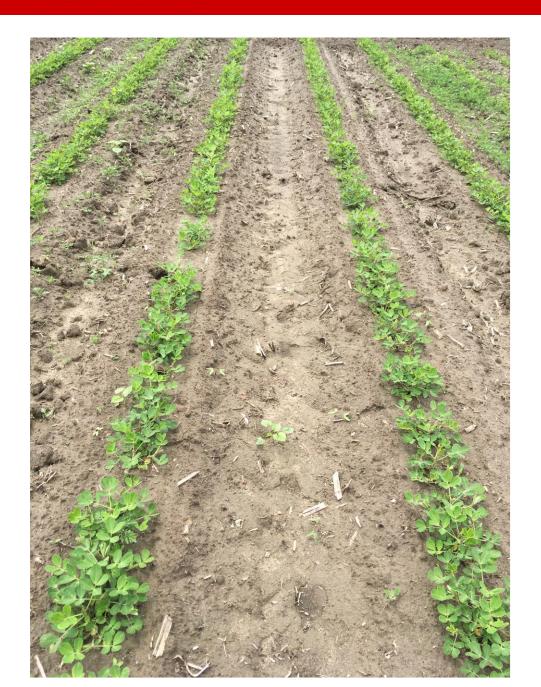

# Gramoxone plus Basagran with Residual Herbicides

Control 3 weeks after treatment

Non-treated control

Sprayed June 4
Gramoxone @ 8 oz/acre
Basagran @ 8 oz/acre
NIS @ 1 pint/100 gal

Sprayed June 4
Gramoxone @ 8 oz/acre
Basagran @ 8 oz/acre
Dual Magnum @ 16 oz/acre
NIS @ 1 pint/100 gal

Sprayed June 4
Gramoxone @ 8 oz/acre
Basagran @ 8 oz/acre
Warrant @ 48 oz/acre
NIS @ 1 pint/100 gal

Sprayed June 4
Gramoxone @ 8 oz/acre
Basagran @ 8 oz/acre
Outlook @ 13 oz/acre
NIS @ 1 pint/100 gal

Sprayed June 4
Gramoxone @ 8 oz/acre
Basagran @ 8 oz/acre
Zidua @ 2.5 oz/acre
NIS @ 1 pint/100 gal

Sprayed June 4
Gramoxone @ 8 oz/acre
Basagran @ 8 oz/acre
Anthem Flex @ 2.7 oz/acre
NIS @ 1 pint/100 gal