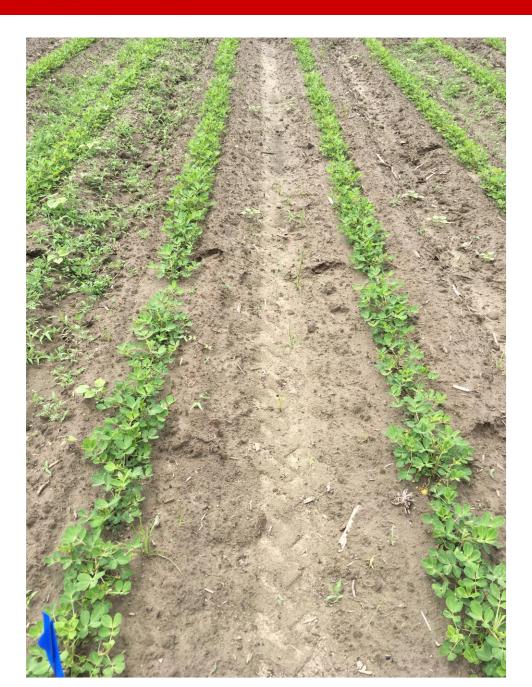

# Gramoxone plus Basagran with Residual Herbicides

Control 6 weeks after treatment

Non-treated control

Sprayed June 4
Gramoxone @ 8 oz/acre
Basagran @ 8 oz/acre
NIS @ 1 pint/100 gal

Sprayed June 4
Gramoxone @ 8 oz/acre
Basagran @ 8 oz/acre
Dual Magnum @ 16 oz/acre
NIS @ 1 pint/100 gal

Sprayed June 4
Gramoxone @ 8 oz/acre
Basagran @ 8 oz/acre
Warrant @ 48 oz/acre
NIS @ 1 pint/100 gal

Sprayed June 4
Gramoxone @ 8 oz/acre
Basagran @ 8 oz/acre
Outlook @ 13 oz/acre
NIS @ 1 pint/100 gal

Sprayed June 4
Gramoxone @ 8 oz/acre
Basagran @ 8 oz/acre
Zidua @ 2.5 oz/acre
NIS @ 1 pint/100 gal

Sprayed June 4
Gramoxone @ 8 oz/acre
Basagran @ 8 oz/acre
Anthem Flex @ 2.7 oz/acre
NIS @ 1 pint/100 gal